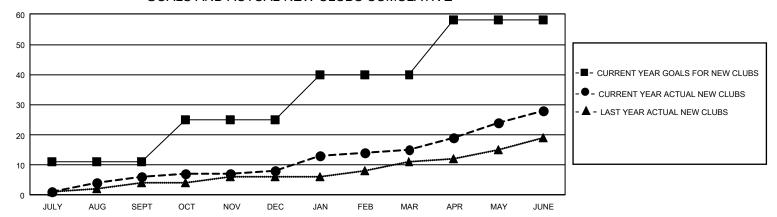

## GOALS AND ACTUAL NEW CLUBS CUMULATIVE

## GMT Constitutional Area 4, Group F

REPORT DOES NOT INCLUDE CLUBS IN UNDISTRICTED AREAS.

| Clubs                 |               |           |               | Members               |                          |                         |                                                    |
|-----------------------|---------------|-----------|---------------|-----------------------|--------------------------|-------------------------|----------------------------------------------------|
| RESULTS FOR 2021-2022 |               |           |               | RESULTS FOR 2021-2022 |                          |                         |                                                    |
| QUARTER               | NEW CLUB GOAL | NEW CLUBS | DROPPED CLUBS | QUARTER ME            | EMBER GROWTH NET<br>GOAL | MEMBER GROWTH<br>ACTUAL | DROPPED MEMBERS<br>ACTUAL (including<br>transfers) |
| JULY/AUG/SEPT         | 33            | 6         | 7             | JULY/AUG/SEPT         | 257                      | 737                     | 755                                                |
| OCT/NOV/DEC           | 42            | 2         | 3             | OCT/NOV/DEC           | 374                      | 945                     | 1,095                                              |
| JAN/FEB/MAR           | 45            | 7         | 4             | JAN/FEB/MAR           | 409                      | 991                     | 591                                                |
| APR/MAY/JUNE          | 54            | 13        | 5             | APR/MAY/JUNE          | 531                      | 1,773                   | 1,860                                              |