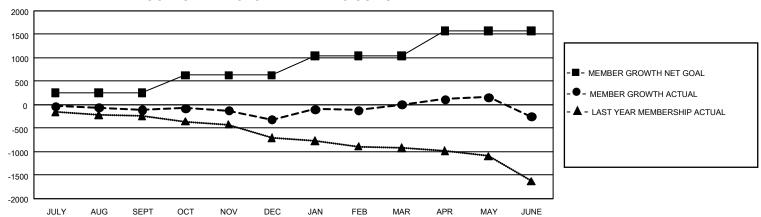

## GOALS AND ACTUAL MEMBERS CUMULATIVE

| DROPPED CLUBS: 19 |       | 1,010 CLUBS OF 1,575 ADDED<br>1 OR MORE NEW MEMBERS | GENDER DISTRIBUTION       |                 |  |
|-------------------|-------|-----------------------------------------------------|---------------------------|-----------------|--|
|                   |       |                                                     | MALE                      | 29,720 (68.96%) |  |
|                   |       |                                                     | FEMALE                    | 13,375 (31.03%) |  |
| DROPPED MEMBERS   |       |                                                     | NON BINARY                | 0 (0.00%)       |  |
| DECEASED          | 443   |                                                     | PREFER NOT TO ANSWER      | 4 (0.01%)       |  |
| CLUB CANCELLED    | 146   |                                                     | TOTAL FAMILY UNIT MEMBERS | 3,324           |  |
| OTHER             | 3,715 | CLICK HERE FOR                                      |                           | ,               |  |
| TOTAL             | 4,304 | CUMULATIVE MEMBERSHIP  DATA                         | FAMILY MEMBERS PAYING HA  | LF DUES 1,723   |  |

## GMT Constitutional Area 4, Group F

REPORT DOES NOT INCLUDE CLUBS IN UNDISTRICTED AREAS.

| Clubs                 |               |           |               | Members               |                          |                         |                                                    |
|-----------------------|---------------|-----------|---------------|-----------------------|--------------------------|-------------------------|----------------------------------------------------|
| RESULTS FOR 2021-2022 |               |           |               | RESULTS FOR 2021-2022 |                          |                         |                                                    |
| QUARTER               | NEW CLUB GOAL | NEW CLUBS | DROPPED CLUBS | QUARTER ME            | EMBER GROWTH NET<br>GOAL | MEMBER GROWTH<br>ACTUAL | DROPPED MEMBERS<br>ACTUAL (including<br>transfers) |
| JULY/AUG/SEPT         | 33            | 6         | 7             | JULY/AUG/SEPT         | 257                      | 737                     | 755                                                |
| OCT/NOV/DEC           | 42            | 2         | 3             | OCT/NOV/DEC           | 374                      | 945                     | 1,095                                              |
| JAN/FEB/MAR           | 45            | 7         | 4             | JAN/FEB/MAR           | 409                      | 991                     | 591                                                |
| APR/MAY/JUNE          | 54            | 13        | 5             | APR/MAY/JUNE          | 531                      | 1,773                   | 1,860                                              |